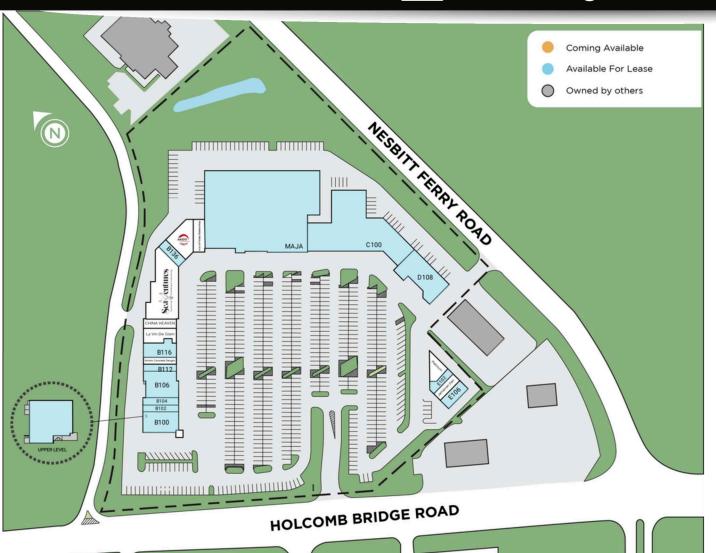

### **RETAILERS**

| A100 Available                    | 7,350 SF  |
|-----------------------------------|-----------|
| B100 Available                    | 2,937 SF  |
| B102 Available                    | 1,050 SF  |
| B104 Available                    | 1,100 SF  |
| B106 Available                    | 4,411 SF  |
| B112 Available                    | 1,050 SF  |
| B114 Artistic Concrete Designs    | 1,050 SF  |
| B116 Available                    | 2,317 SF  |
| B120 La Glam De Vin               | 1,953 SF  |
| B122 China Heaven                 | 1,400 SF  |
| B124 SeaVentures                  | 7,784 SF  |
| B136 Available                    | 1,290 SF  |
| B138 Aikido                       | 2,954 SF  |
| B140 Ace Of Fades Barber Lounge   | 1,657 SF  |
| C100 Available                    | .8,588 SF |
| D108 Available                    | 5,434 SF  |
| E100 Platinum Beer, Wine & Spirit | 1,600 SF  |
| E102 Available                    | 900 SF    |
| E104 Jamaican Deli                | 1,200 SF  |
| E106 Available                    | 1,500 SF  |
| MAIA Available                    | 39.668 SF |