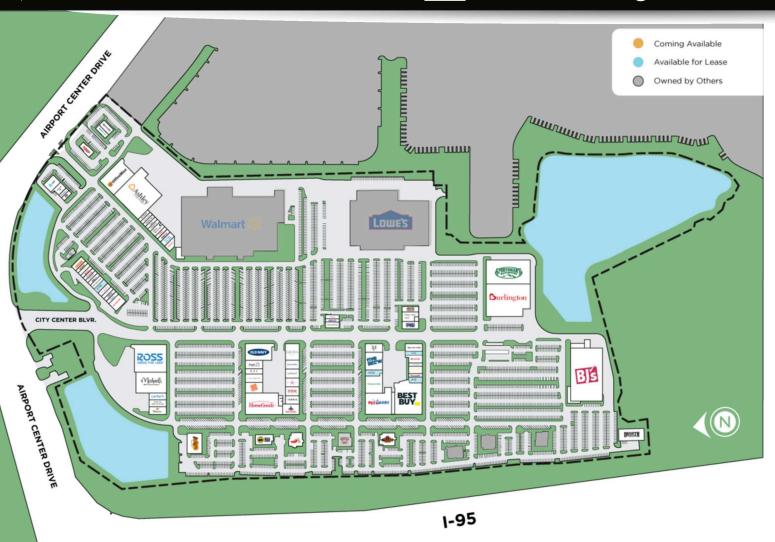

#### **PROPERTY HIGHLIGHTS**

River City Marketplace is the largest shopping complex in northern Jacksonville, Florida. The expansive power center is home to over 80 retailers, with strong representation among category-leading brands, including Florida's only Duluth Trading location. Bed Bath & Beyond, PetSmart, Best Buy, Lowe's, Walmart, Michael's, Old Navy, Ashley Furniture, and Burlington serve as the center's major anchor tenants. Located on Airport Center Drive, the property is highly visible from I-95.

### **RETAILERS**

E100 Old Navy

15,108 SF

| A100  | Nail Studio              | 1,546 SF             | E102  | rue21                           | 3,255 SF  | M106  | Salsas Mexican                |
|-------|--------------------------|----------------------|-------|---------------------------------|-----------|-------|-------------------------------|
| A102  | Hair Cuttery             | 1,606 SF             | E104  | Kay Jewelers                    | 2,500 SF  |       | Restaurant                    |
| A104  | Tsaocaa Tea              | 1,607 SF             | E108  | Lane Bryant                     | 7,000 SF  | MAJA  | OfficeMax                     |
| A106  | Barnett Jewelers         | 1,606 SF             | E110  | Rack Room Shoes                 | 6,024 SF  | MAJA1 | Ashley Furniture<br>HomeStore |
| A108  | uBreakiFix               | 1,600 SF             | F100  | David's Bridal                  | 7,524 SF  | MAJB  | Walmart                       |
| A112  | Million Nails and        | 3,044 SF             | F104  | America's Best                  | 4,152 SF  | MAIC  | Lowe's                        |
|       | Spa                      |                      |       | Contacts &<br>Eyeglasses        |           | ,     | Sportsman's                   |
| A113  | GNC                      | 1,600 SF             | F106  | Uniform T                       | 3 00F CF  | MAJET | Warehouse                     |
| A114  | GameStop                 | 1,954 SF             |       |                                 | 3,995 SF  | MΔIF2 | Burlington                    |
| A115  | Florida Blue             | 2,805 SF             | F108  | Ashley Stewart                  | 4,263 SF  | MAJH  | BJ's Wholesale                |
| A118  | Five Guys                | 2,520 SF             | F110  | DTLR                            | 4,000 SF  | MAJII | Club                          |
| B100  | Jersey Mike's            | 1,393 SF             | F114  | Torrid                          | 4,019 SF  | MAII  | Ross Dress For                |
| B102  | DNB Chocolates,          | 1,318 SF             | F120  | Foot Locker                     | 5,828 SF  | 55    | Less                          |
|       | Inc.                     |                      | H100  | The Men's<br>Warehouse          | 5,037 SF  | MAJK  | Michaels                      |
| B104  | Integration Spa          | 2,386 SF             | 11104 | Five Below                      | 10.350.65 | MAJL  | HomeGoods                     |
|       | AT&T                     | 5,133 SF             | H104  |                                 | 10,350 SF | MAJR  | PetSmart                      |
| C100  | Blaze Pizza              | 2,785 SF             | H112  | Available                       | 3,253 SF  | MAJS  | Best Buy                      |
| C101  | A&D Buffalo's            | 1,600 SF             | H118  | Dollar Tree                     | 10,001 SF | OLA1  | Hardee's                      |
| C102  |                          | 1,600 SF             | J100  | Once Upon A Child               | 4,500 SF  | OUTC  | Starbucks                     |
|       | Bento                    |                      | J102  | Available                       | 2,005 SF  | OUTE  | Cracker Barrel                |
| C104  | Sally Beauty<br>Supply   | 1,600 SF             | J104  | Fujiyama Japanese<br>Steakhouse | 4,001 SF  | OUTF  | Buffalo Wild                  |
| C106  | Coldstone                | 1,600 SF             | 1107  | Randstad                        | 1,400 SF  |       | Wings                         |
| C107  |                          | 1,600 SF             | 1108  | Green Papaya Pan                | 3.487 SF  | OUTG  | Chili's Grill & Bar           |
| C107  | •                        | 1,603 SF             | 1100  | Asian Cuisine                   | 3,407 31  | OUTH  | The Juicy Crab                |
| C100  | Mr. Potato Spread        | 2.344 SF             | 1110  | Smallcakes                      | 1,601 SF  | OUTJ  | Texas Roadhouse               |
| C1109 | Available                | 2,544 SF<br>2,500 SF | ,     | Cupcakery and                   |           | OUTL  | Red Lobster                   |
| C110  |                          | 2,300 SF<br>2,298 SF |       | Creamery                        |           | OUTM  | Boston's The                  |
|       |                          |                      | J112  | Available                       | 2,570 SF  |       | Gourmet Pizza                 |
| C113  | Brazils Waxing<br>Center | 1,600 SF             | K100  | Aspen Dental                    | 3,200 SF  |       | Olive Garden                  |
| C114  | Comcast Xfinity          | 1,600 SF             | K102  | Tijuana Flats                   | 2,400 SF  | PBAR  | Duluth Trading                |
| C116  | OneMain Financial        | 1,686 SF             | L100  | Tropical Smoothie               | 1,800 SF  |       | Co.                           |
| C117  | Mattress Firm            | 4,820 SF             | L102  | Claire's                        | 1,453 SF  |       |                               |
| D100  | Carter's                 | 3,989 SF             | L104  | VisionWorks                     | 2,627 SF  |       |                               |
| D105  | River City Nails &       | 3,815 SF             | M100  | F45 Training                    | 3,160 SF  |       |                               |
| 2103  | Day Spa                  | 3,013 31             | M104  | Ritzy Nail Spa                  | 4,000 SF  |       |                               |
| D110  | Panera                   | 4,512 SF             |       |                                 |           |       |                               |