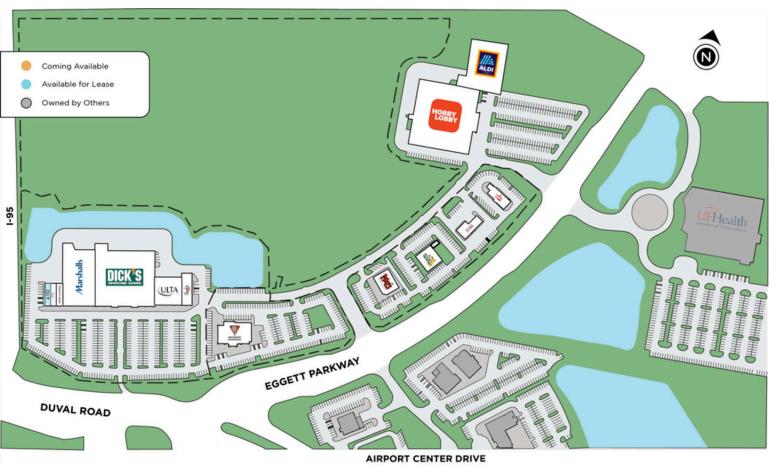

### **PROPERTY HIGHLIGHTS**

Parkway Shops is a vibrant power center located in Jacksonville, Florida. The property is home to many best-in-class retailers including Aldi, Hobby Lobby, Ulta Beauty, Marshalls and Dick's Sporting Goods. RPT is exploring constructing residential units along the property's exterior to help address the increased demand for multifamily housing in the market. The asset also benefits from its walking proximity to RPT's other Jacksonville asset, River City Marketplace, the largest lifestyle shopping center in northern Jacksonville. Excellent visibility from I-95 (94,500 VPD) and ease of access from Airport Center Drive with over 21,000 VPD.

### RETAILERS

| A102 Available                      | 1,612 SF  |
|-------------------------------------|-----------|
| A104 Nails and Beyond               | 1,600 SF  |
| A106 Vision Express                 | 1,866 SF  |
| B102 Ulta                           | 9,896 SF  |
| B108 Newk's Eatery                  | 4,140 SF  |
| MAJA Dick's Sporting Goods          | 45,000 SF |
| MAJB Marshalls                      | 25,000 SF |
| MAJC Hobby Lobby                    | 55,000 SF |
| MAJF Aldi                           | 26,454 SF |
| OUT1 BJ's Restaurants and Brewhouse | 9,495 SF  |
| OUT4 Moe's Southwest Grill          | 5,000 SF  |
| OUT5 Mellow Mushroom                | 5,000 SF  |
| OUT6 Express Oil Change             | 3,442 SF  |
| OUT7 Wendy's                        | 3,424 SF  |
|                                     |           |