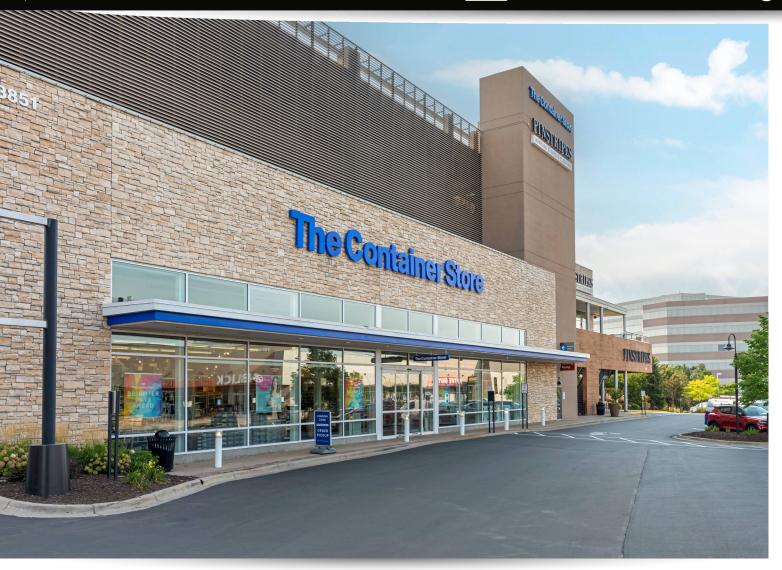

#### **PROPERTY HIGHLIGHTS**

Centennial Shops offers unparalleled storefront frontage directly on to France Ave with over 40,000 cars per day. Edina is considered an "A" class retail trade area with limited opportunities for prime retail space, and Edina is known for its shopping, dining, parks, recreation and excellent quality of life for its residents. Full access to Centennial Shops at a signalized intersection. Dense daytime and residential demographics. High incomes and large trade area which contribute to top industry retail store sales performance. Home to West Elm and Minnesota's only Pinstripes and The Container Store locations.

## RETAILERS

| 3825 The Container Store     | 22,040 Si |
|------------------------------|-----------|
| 3849 Pinstripes              | 32,414 S  |
| 3863 Potbelly                | 2,400 S   |
| 3865 Gent Cuts and Grooming  | 1,763 S   |
| 3867 Blick Art Materials     | 6,699 S   |
| 3869 Available               | 3,389 S   |
| 3871 Five Guys               | 2,076 S   |
| 3873 Tamarind Indian Cuisine | 2,329 S   |
| 3881 West Elm                | 12.120 S  |