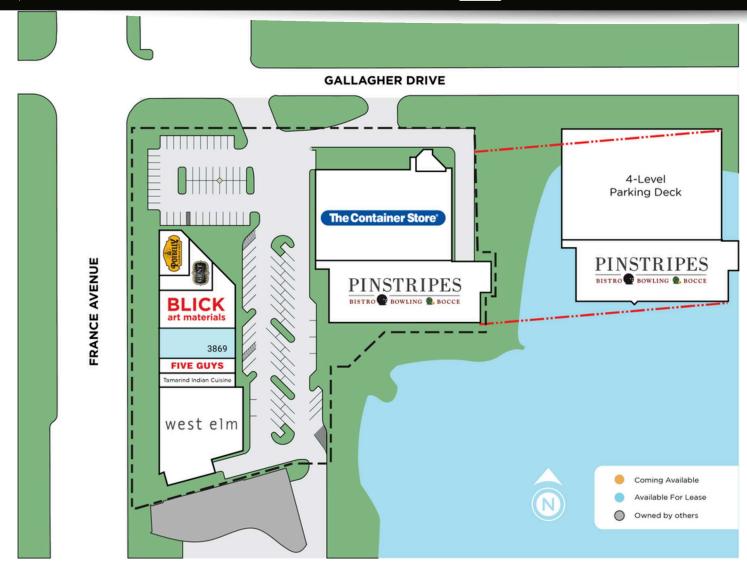

## RETAILERS

| 3825 The Container Store     | 22,040 Si |
|------------------------------|-----------|
| 3849 Pinstripes              | 32,414 S  |
| 3863 Potbelly                | 2,400 S   |
| 3865 Gent Cuts and Grooming  | 1,763 S   |
| 3867 Blick Art Materials     | 6,699 S   |
| 3869 Available               | 3,389 S   |
| 3871 Five Guys               | 2,076 S   |
| 3873 Tamarind Indian Cuisine | 2,329 S   |
| 3881 West Elm                | 12.120 S  |