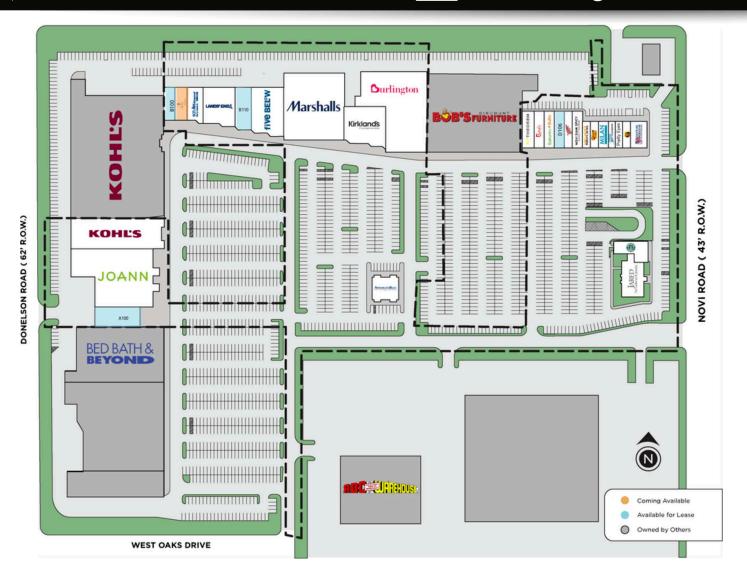

## RETAILERS

| A100  | Available                            | 5,456 SF  |
|-------|--------------------------------------|-----------|
| A150  | Kohl's                               | 16,078 SF |
| B100  | Available                            | 2,252 SF  |
| B102  | Apree Salon                          | 2,338 SF  |
| B104  | Scrubs & Beyond                      | 3,316 SF  |
| B108  | Land's End                           | 7,216 SF  |
| B110  | Available                            | 3,848 SF  |
| B112  | Five Below                           | 8,740 SF  |
| C100  | Kirkland's                           | 9,578 SF  |
| D100  | Fit Theroem                          | 2,664 SF  |
| D102  | Byrd's Hot Chicken                   | 2,250 SF  |
| D104  | Batteries + Blubs                    | 2,250 SF  |
| D106  | Available                            | 2,250 SF  |
| D108  | Red Wing Shoes                       | 1,800 SF  |
| D110  | Novi Siam Spicy                      | 2,037 SF  |
| D112  | Lady Jane's Haircuts For Men         | 1,300 SF  |
| D114  | Pita Way                             | 1,300 SF  |
| D116  | Milan Laser Hair Removal             | 1,625 SF  |
| D118  | Beach Dry Cleaners                   | 975 SF    |
| D120  | Pretty Eyes & Spa                    | 1,300 SF  |
| D122  | The UPS Store                        | 1,300 SF  |
| D124  | American Mattress                    | 2,600 SF  |
| E100  | America's Best Contacts & Eyeglasses | 4,090 SF  |
| F100  | Jared The Galleria of Jewelry        | 5,700 SF  |
| F102  | Starbucks                            | 2,412 SF  |
| MAJC  | Marshalls                            | 25,000 SF |
| MAJD1 | Burlington                           | 24,990 SF |
| MAJF  | JOANN                                | 49,675 SF |
|       |                                      |           |