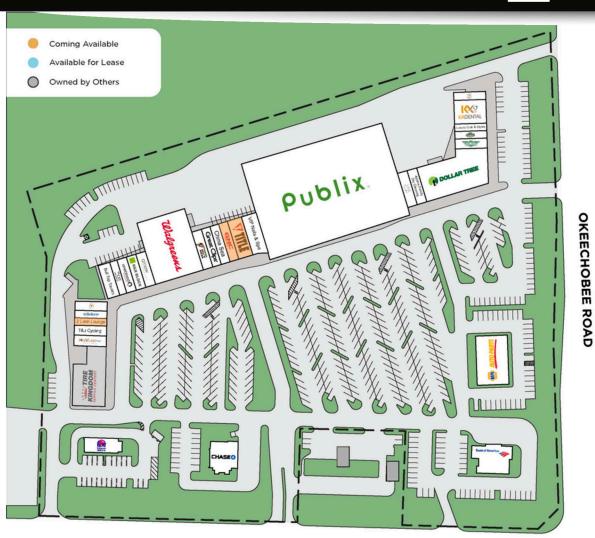

## **RETAILERS**

| A100 Souvlaki Fast           | 1,300 SF  | B108 Exclusively Yours Hair &     | 1,600 SF  |
|------------------------------|-----------|-----------------------------------|-----------|
| A102 T&J Cycling             | 1,300 SF  | Nail                              |           |
| A104 Z Lash Lounge           | 975 SF    | B110 Adams Family Dry<br>Cleaners | 1,400 SF  |
| A106 Beltone                 | 975 SF    | B112 Dollar Tree                  | 10,251 SF |
| A108 Advanced Medical Clinic | 1,300 SF  | B128 Wingstop                     | 1,300 SF  |
| A112 Bull Top Tavern         | 1,750 SF  | B130 Jon Smith Subs               | 975 SF    |
| A114 The Joint Chiropractic  | 1,050 SF  | B132 Luxury Cuts & Styles         | 975 SF    |
| A116 Oneblood                | 1,400 SF  | B133 KA Dental                    | 3,118 SF  |
| A118 H&R Block               | 1,400 SF  | B136 Infusion: A Rollin           | 1,035 SF  |
| A120 Anew Med Spa            | 1,400 SF  | Creamery                          | ,         |
| A122 Walgreens               | 13,000 SF | MAJA Publix                       | 55,454 SF |
| A124 Jet's Pizza             | 1,600 SF  | OUTA Taco Bell                    | 2,137 SF  |
| A126 Great Clips             | 1,467 SF  | OUTB Chase                        | 3,340 SF  |
| A128 China Sea               | 1,467 SF  | OUTC Bank of America              | 4,100 SF  |
| A130 GNC                     | 1,467 SF  | OUTD Performance Napa             | 6,020 SF  |
| A132 Title Boxing Club       | 2,400 SF  | OUTE Tire Kingdom                 | 6,323 SF  |
| A134 VIP Nails & Spa         | 2,445 SF  |                                   |           |
|                              |           |                                   |           |

ROYAL PALM BEACH BOULEVARD