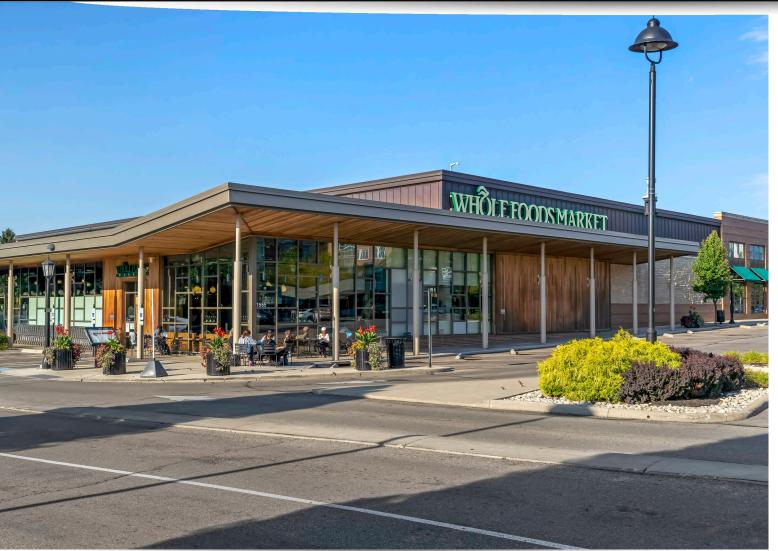

# THE SHOPS ON LANE AVENUE

• 1559-1733 W. Lane Avenue, Upper Arlington, OH 43221

MSA Columbus, OH

**(**) 40.006894, -83.05408

5 MILE

### **PROPERTY HIGHLIGHTS**

Ideally located on the main corridor of Lane Avenue in Upper Arlington, an affluent suburb of Columbus, Ohio, The Shops on Lane Avenue is a premier lifestyle in Northwest Columbus. Situated 1 mile West of SR-315 & just under 2 miles West of The Ohio State University, the property is anchored by Whole Foods, ULTA Beauty, Athleta, Rusty Bucket, CoHatch, The Original Pancake House, Chico's, and many more National & Regional retailers. Shops on Lane benefits from being an established shopping destination for several decades in the market and currently is the centerpiece to the continued vertical development along Lane Ave that acts as both a main entrance to the city and a downtown setting, with two hotels directly across the street, part of new mixed-use developments. The center has a total of 4 vehicle entrance points, two of which are signalized, along with two pedestrian walkways from the surrounding community.