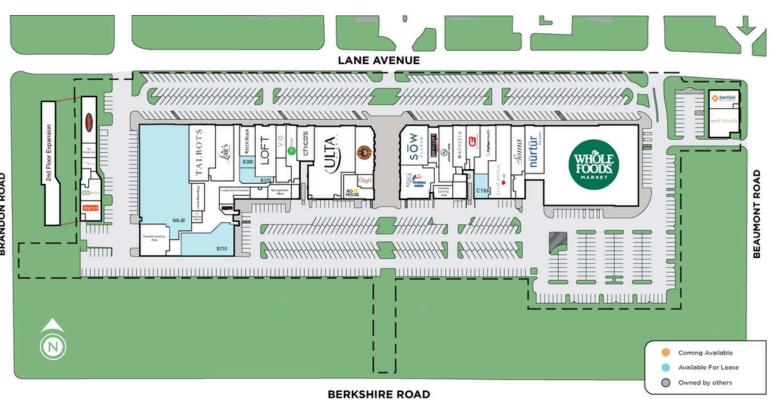

### **CENTER SIZE**

TOTAL CENTER GLA

183,636 S.F.

## **RETAILERS**

| A100 Barre3  |                   | 2,335 SF  | B240 | Barclay Pipe & Tobacco | 607 SF    |
|--------------|-------------------|-----------|------|------------------------|-----------|
| A110 CoHate  | ch                | 10,733 SF | B250 | Lineage Dance Company  | 1,825 SF  |
| A120 Freeze  | Style             | 848 SF    | B270 | Available              | 1,400 SF  |
| A130 Tiki Bo | tanicals          | 1,157 SF  | B280 | Available              | 843 SF    |
| A150 Carson  | nie's             | 3,032 SF  | C110 | Original Pancake House | 4,663 SF  |
| B100 Talbots | 5                 | 6,393 SF  | C120 | Sow Plated             | 5,122 SF  |
| B110 Hallma  | ark               | 5,001 SF  | C140 | Bruegger's Bagels      | 1,826 SF  |
|              | House   Black     | 2,001 SF  | C150 | Anthony Vince          | 3,570 SF  |
| Market       |                   |           | C160 | Athleta                | 4,039 SF  |
| B130 Loft    |                   | 4,922 SF  | C164 | CycleBar               | 2,011 SF  |
| B140 V/O Me  | ed Spa            | 2,005 SF  | C166 | Available              | 1,869 SF  |
| B145 Fabtiqu | re                | 2,659 SF  | C168 | Carbon Health          | 2,914 SF  |
| B150 Chico's | 5                 | 2,775 SF  | C170 | LensCrafters           | 6,308 SF  |
| B160 Ulta    |                   | 12,500 SF | C180 |                        | 3.046 SF  |
| ,            | Bucket Restaurant | 4,234 SF  |      | Aveda by Nutur Salon   | 4,428 SF  |
| & Tave       | rn                |           |      |                        | ·         |
| B190 Cheryl  | 's Cookies        | 954 SF    |      | Banfield Pet Hospital  | 2,640 SF  |
| B200 Row H   | ouse              | 2,250 SF  | D130 | Mutts & Co.            | 3,827 SF  |
| B210 Availab | ole               | 5,639 SF  | MAJB | Available              | 25,624 SF |
| B220 Yi's Re | laxation Station  | 620 SF    | MAJD | Whole Foods            | 35,709 SF |
| B230 Jones I | Neurology         | 1,951 SF  |      |                        |           |
|              |                   |           |      |                        |           |