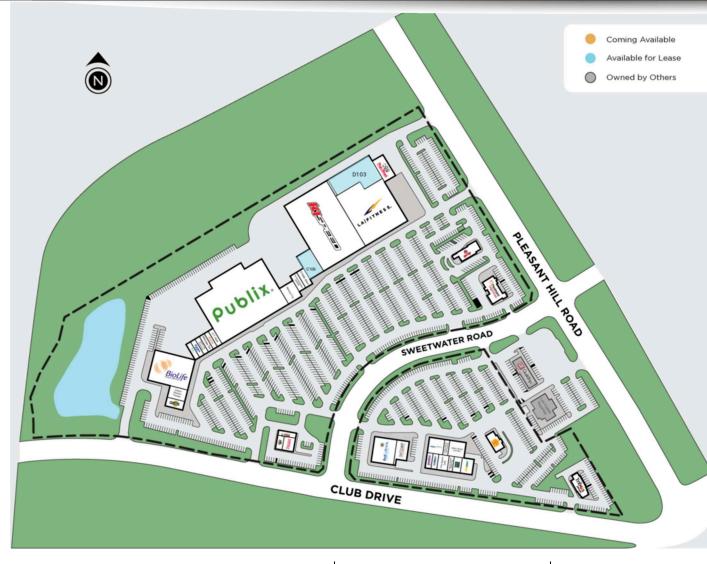

#### RETAILERS

A100 Schlotzky's Deli G100 True Staffing 2,400 SF A102 Atlanta Pediatric Therapy 3,200 SF G104 Linda's African Hair Braiding B100 Duluth Dental and 1,400 SF Dentures G106 Clean Wave Laundry B102 OneMain Financial 1.400 SF G108 Metro by T-Mobile B104 Health First Chiropractic 1,400 SF G110 Any Lab Test Now B106 Massage Top 1,540 SF G112 The Island Grill B108 Royal Clip Hair Salon G114 Cache Dominican Barber 1,260 SF Shop B110 G.T. Nails 1,400 SF G116 Greatea 4,200 SF C100 Beauty Pop G118 Subway 2,030 SF C102 Gwinnett Rehabilitation Specialists MAIA BioLife C104 D Nails Salon 2.100 SF MAJB Publix C106 Available 6,000 SF MAJC K1 Speed D102 Pep Boys 4,500 SF MAID LA Fitness D103 Available 18,243 SF OUTA El Pollo Loco E100 Boss Wings 1,356 SF OUTB Tribos Peri Peri E102 Dunkin' 2,112 SF OUTC Las Costas Nayaritas OUTD QuikTrip E104 Velox Insurance 1,413 SF F100 FedEx Office Print & Ship 8,550 SF OUTE Piedmont Urgent Care Center OUTG Wendy's F102 Theory Bistro and Lounge 3,500 SF