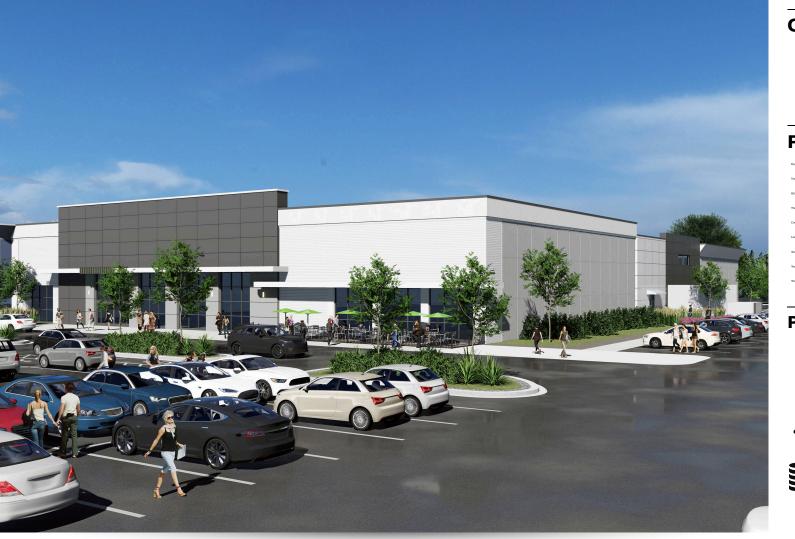

# **TROY MARKETPLACE**

• 686-880 East Big Beaver, Troy, MI 48083

MSA Detroit, MI

**(a)** 42.561765, -83.13128



### **CENTER SIZE**

TOTAL CENTER GLA 249,466 S.F.

#### **PROPERTY HIGHLIGHTS**

.

## **PROPERTY DEMOGRAPHICS**

|      | 1 MILE    | 3 MILE    | 5 MILE    |
|------|-----------|-----------|-----------|
| i ji | 9,717     | 93,444    | 267,872   |
|      | 3,719     | 38,984    | 110,202   |
|      | \$115,699 | \$113,973 | \$124,688 |

RDI

**Stephen Smith** 

248.592.6079 ssmith@rptrealty.com rptrealty.com

## **TROY MARKETPLACE**

686-880 East Big Beaver, Troy, MI 48083

MSA Detroit, MI

**(a)** 42.561765, -83.13128



#### RETAILERS

| A100  | Men's Wearhouse              | 7,500 SF  |
|-------|------------------------------|-----------|
| A110  | Supercuts                    | 2,013 SF  |
| A120  | J.Crew                       | 5,760 SF  |
| A130  | Aqua-Tots Swim School        |