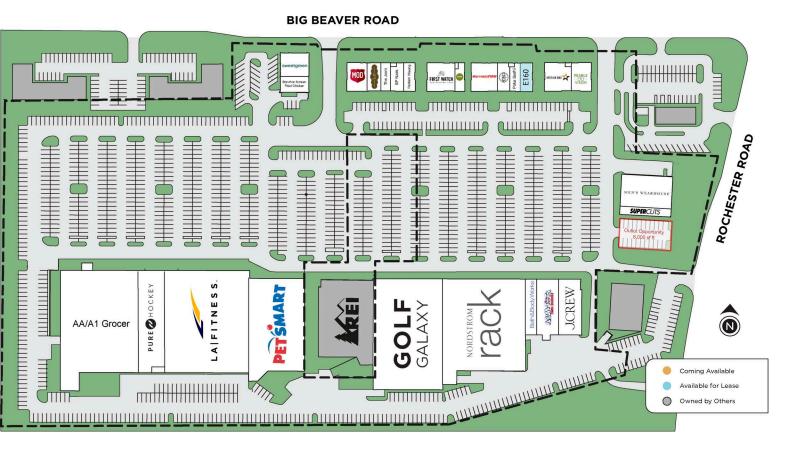

#### RETAILERS

| A100  | Men's Wearhouse              | 7,500 SF  |
|-------|------------------------------|-----------|
| A110  | Supercuts                    | 2,013 SF  |
| A120  | J.Crew                       | 5,760 SF  |
| A130  | Aqua-Tots Swim School        | 5,560 SF  |
| A140  | Bath & Body Works            | 3,000 SF  |
| C100  | MOD Pizza                    | 2,600 SF  |
| C120  | Nothing Bundt Cakes          | 1,794 SF  |
| C140  | The Joint Chiropractic       | 1,222 SF  |
| C160  | SP Nails                     | 1,608 SF  |
| C180  | Radiant Waxing               | 1,513 SF  |
| D100  | Mission BBQ                  | 3,604 SF  |
| D120  | Pearle Vision                | 2,300 SF  |
| E100  | Mattress Firm                | 3,504 SF  |
| E120  | Bober Tea                    | 1,613 SF  |
| E140  | Poke Sushi                   | 1,267 SF  |
| E160  | Available                    | 1,647 SF  |
| F100  | Pure Hockey                  | 11,887 SF |
| MAJA  | Nordstrom Rack               | 36,383 SF |
| MAJB  | Golf Galaxy                  | 35,982 SF |
| MAJC  | REI                          | 20,600 SF |
| MAJD  | PetSmart                     | 24,500 SF |
| MAJE  | LA Fitness                   | 45,000 SF |
| MAJG  | AA/A1 Grocer                 | 39,505 SF |
| OLC1  | First Watch                  | 3,600 SF  |
| OLC2  | Beyond Juicery & Eatery      | 1,104 SF  |
| OUTA1 | Sweetgreen                   | 3,000 SF  |
| OUTA2 | Bonchon Korean Fried Chicken | 2,000 SF  |
|       |                              |           |