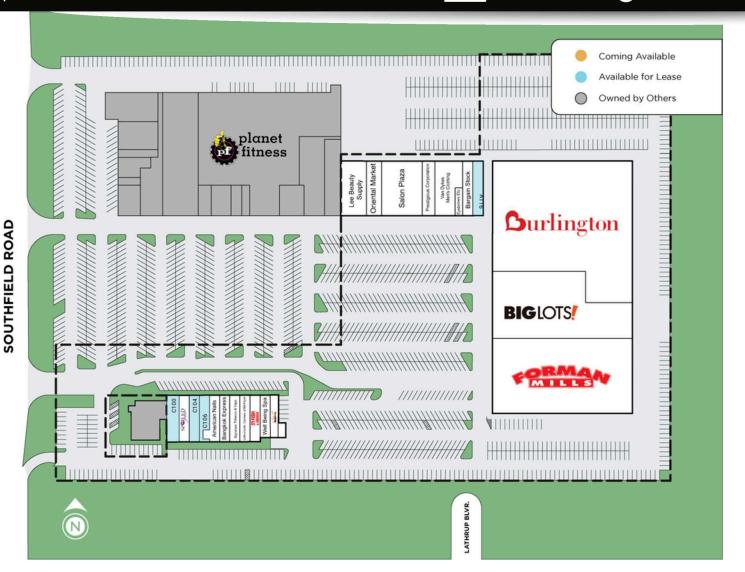

## **RETAILERS**

| A102 Lee's Beauty Supply      | 5,350 SF  |
|-------------------------------|-----------|
| A104 Oriental Market          | 3,125 SF  |
| A106 Salon Plaza              | 8,560 SF  |
| A108 Prestigious Corporation  | 2,675 SF  |
| A110 Van Dykes Men's Clothing | 4,985 SF  |
| A112 Eyebrows Etc             | 900 SF    |
| A114 Bargain Stock            | 2,140 SF  |
| A116 Available                | 2,140 SF  |
| C100 Available                | 1,800 SF  |
| C102 Spoiled Forever          | 1,800 SF  |
| C104 Available                | 1,800 SF  |
| C106 Available                | 1,500 SF  |
| C108 American Nails           | 2,100 SF  |
| C110 Bangkok Express          | 1,800 SF  |
| C112 Signature Tobacco & Vape | 1,800 SF  |
| C114 Orthodontic Centers      | 1,800 SF  |
| C116 JJ's Fish and Chicken    | 1,810 SF  |
| C118 Well Being Spa           | 1,600 SF  |
| C120 Farm Grill               | 1,600 SF  |
| MAJA Burlington               | 67,541 SF |
| MAJB Big Lots                 | 30,602 SF |
| MAJC Forman Mills             | 42,671 SF |
|                               |           |