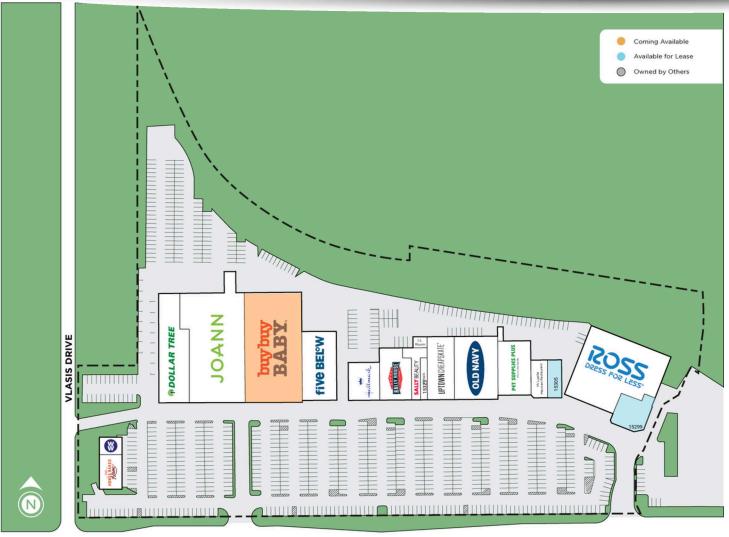

### **RETAILERS**

| MAJA   | JOANN                   | 30,244 SF |
|--------|-------------------------|-----------|
| MAJB   | Buy Buy Baby            | 28,150 SF |
| MAJD   | Ross Dress For Less     | 25,198 SF |
| 15299  | Available               | 4,663 SF  |
| 15305  | Available               | 2,400 SF  |
| 15307  | Mi Lupita               | 2,800 SF  |
| 15311  | Pet Supplies Plus       | 8,050 SF  |
| 15315  | Old Navy                | 13,297 SF |
| 15323  | JS Nail                 | 1,275 SF  |
| 15325  | Sally Beauty Supply     | 2,596 SF  |
| 15329  | Rally House             | 7,129 SF  |
| 15333  | Hallmark                | 5,280 SF  |
| 15341  | Five Below              | 10,563 SF |
| 15351A | Uptown Cheapskates      | 6,675 SF  |
| 15359  | Dollar Tree             | 10,025 SF |
| 15367  | The Honey Baked Ham Co. | 3,500 SF  |
| 15367A | WW                      | 1,780 SF  |
|        |                         |           |