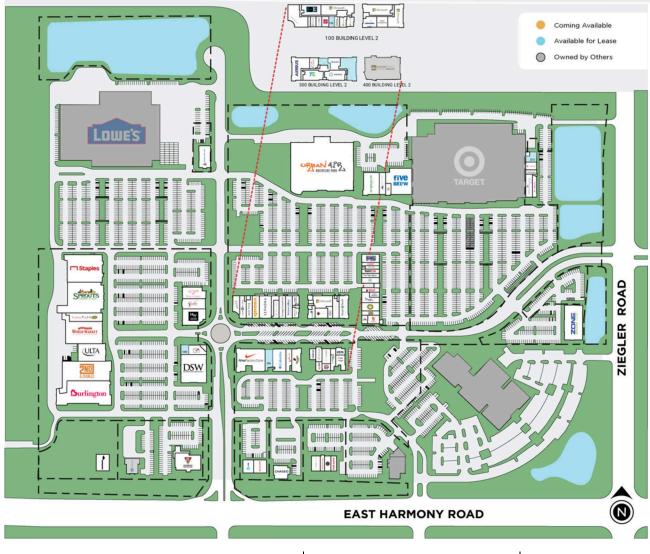

### **RETAILERS**

| MAI-1100       | Staplac                           | 20.394 SF  | 125        | Frenchie's Modern Nail                        | 1.267 SF             | 406        | Charles Schwab                   | 2.653 SF              |
|----------------|-----------------------------------|------------|------------|-----------------------------------------------|----------------------|------------|----------------------------------|-----------------------|
|                |                                   |            |            |                                               |                      |            |                                  |                       |
| MAJ-1200       | Sprouts Farmers<br>Market         | 24,288 SF  | 126<br>128 | Himalayan Bistro<br>First Tech Federal Credit | 2,664 SF<br>4.436 SF | 408<br>409 | LaVida Massage                   | 2,261 SF<br>2.535 SF  |
| MAJ-1300       | Cost Plus World                   | 17,392 SF  | 120        | Union                                         | 4,430 SF             | 409<br>410 | Foss Yoga<br>Dazbog Coffee Store | 2,535 SF<br>1,413 SF  |
| ,              | Market                            |            | 150        | Clear Company                                 | 7,240 SF             | 410        | Fort Collins Public              | 1,413 SF<br>16,597 SF |
| MAJ-1400       | Ulta                              | 10,080 SF  | 152        | Microsoft                                     | 1,379 SF             | 420        | Library                          | 10,397 SF             |
| MAJ-1500       | 2nd & Charles                     | 21,424 SF  | 154        | Edward Jones                                  | 1,281 SF             | 500        | Nori Maki Bar                    | 1,995 SF              |
| MAJ-1550       | Burlington                        | 23,676 SF  | 156        | LunarG                                        | 4.589 SF             | 502        | Marv's Mountain                  | 998 SF                |
| MAJ-1900       | Urban Air Adventure               | 64,815 SF  | 157        | Red Rocket Web                                | 1,686 SF             |            | Cookies                          |                       |
|                | Park                              |            |            | Specialists                                   |                      | 504        | Which Wich                       | 1,600 SF              |
| MAJC-1         | Lowe's                            | 139,410 SF | 158        | Available                                     | 1,298 SF             | 506        | Café Athens                      | 2,996 SF              |
| MAJE-6         | Target                            | 177,631 SF | 160        | Hometown Family                               | 1,304 SF             | 508        | Doug's Day Diner                 | 2,787 SF              |
| OL-1           | Bank of America                   | 0 SF       |            | Health                                        |                      | 509        | Poeme Macarons                   | 1,091 SF              |
| OL-3           | BJ's Restaurants and<br>Brewhouse | 7,453 SF   | 164        | Microsoft                                     | 1,550 SF             | 510        | Sally Beauty Supply              | 1,591 SF              |
| OL-4A          | AT&T                              | 2,600 SF   | 170        | Front Range Dental<br>Center                  | 3,188 SF             | 511        | Honolulu Poke Bar                | 2,105 SF              |
| OL-4A<br>OL-4B | Mattress Firm                     | 3.625 SF   | 172        | Ward Orthodontics                             | 2.599 SF             | 512        | Tip Toe Nails                    | 1,500 SF              |
| 0L-40<br>0L-5  | Chase                             | 4,195 SF   | 172        | Microsoft                                     | 5,150 SF             | 514        | GameStop                         | 1,589 SF              |
| OL-6A          | Carbon Health                     | 2.787 SF   | 180        | Microsoft                                     | 1.732 SF             | 516        | Great Clips                      | 1,002 SF              |
| OL-6B          | Smoothie King                     | 1,357 SF   | 186        | Microsoft                                     | 13.034 SF            | 518        | GNC                              | 1,205 SF              |
| OL-6C          | Jimmy John's                      | 1,308 SF   | 188        | Microsoft                                     | 7.051 SF             | 520        | F45 Training Foxstone            | 3,008 SF              |
| OL-6D          | Five Guys                         | 2,800 SF   | 301        | Nike Factory Store                            | 12,745 SF            | 900        | HW Home                          | 7,302 SF              |
| OL-8           | Zone Athletic Club                | 28,000 SF  | 306        | Available                                     | 3,071 SF             | 902        | Sola Salon                       | 5,007 SF              |
| 100            | Studio Be                         | 2,474 SF   | 308        | Columbia Sportswear                           | 6.140 SF             | 904        | RJ's Wine & Spirits              | 5,405 SF              |
| 100            | Club Pilates                      | 2,872 SF   | 312        | Bann Thai                                     | 2.518 SF             | 1000       | Available                        | 1,546 SF              |
| 104            | 4ever Young                       | 2,449 SF   | 314        | Panera                                        | 4,492 SF             | 1002       | Suehiro Japanese                 | 3,050 SF              |
| 106            | Odoba                             | 3.371 SF   | 330        | Airbus                                        | 7.247 SF             |            | Restaurant                       |                       |
| 100            | Sephora                           | 5,503 SF   | 340        | Colorado Insurance                            | 2.179 SF             | 1004       | DSW                              | 14,488 SF             |
| 112            | IB Elliot                         | 2,361 SF   | 5.0        | Group                                         | _,_, 0.0.            | 1300A      | Learning Express Toys            | 6,008 SF              |
| 112            | Change Everything                 | 3.100 SF   | 345        | Available                                     | 1,893 SF             | 1600       | Sherwin-Williams                 | 4,999 SF              |
| 114            | America's Best                    | 3.100 SF   | 350        | Greystone Technology                          | 2,752 SF             | 2002       | Pet Supplies Plus                | 7,297 SF              |
|                | Contacts &                        | 5,250 51   | 360        | Available                                     | 6,820 SF             | 2004       | Massage Heights                  | 2,865 SF              |
|                | Eyeglasses                        |            | 370        | TransCorr National                            | 4,547 SF             | 2100       | Spice & Tea Exchange             | 1,396 SF              |
| 116A           | Revelation                        | 1,303 SF   |            | Logistics                                     |                      | 2104       | Five Below                       | 11,389 SF             |
| 118            | Chiropractic<br>GoWireless        | 1 415 55   | 380        | Harris Computer                               | 4,650 SF             | 2202       | Ripple Effect Martial Arts       | 3,104 SF              |
| 118            | Stretch Lab                       | 1,415 SF   | 402        | Systems<br>Claire's                           | 1 204 65             | 2204       | T-Mobile                         | 1,989 SF              |
|                |                                   | 1,454 SF   |            |                                               | 1,394 SF             | 2206       | Lash & Company                   | 973 SF                |
| 124            | C3 Real Estate                    | 2,625 SF   | 403<br>404 | SportClips                                    | 1,277 SF             | 2208       | Pure Barre                       | 1,748 SF              |
|                |                                   |            | 404<br>405 | Mathnasium                                    | 1,868 SF             | 2212       | Available                        | 1,989 SF              |
|                |                                   |            | 405        | The Wax Factory                               | 1,211 SF             |            |                                  |                       |