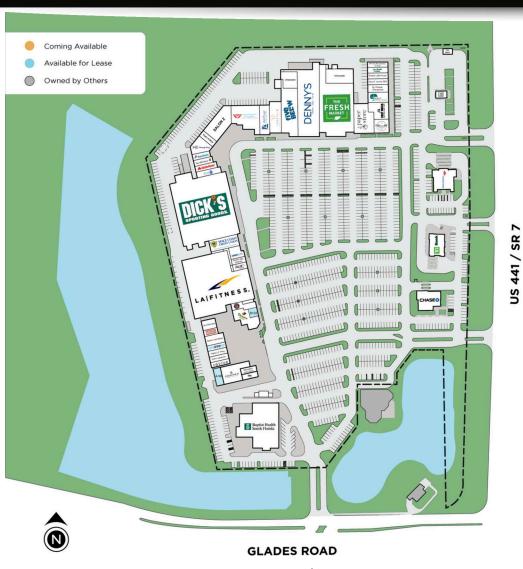

# **RETAILERS**

| A-90 Available                | 1,498 SF | C118  | Salonz Beauty Suites           | 6,611 SF  |
|-------------------------------|----------|-------|--------------------------------|-----------|
| A100 Man Cave                 | 1,050 SF | C126  | Kawa Orthodontics              | 7,807 SF  |
| A102 Manhattan Joe's Pizza    | 1,200 SF | C128  | AmTrust Bank                   | 4,040 SF  |
| A104 Padrino's                | 4,479 SF | C130  | Venetian Nail Spa              | 4,466 SF  |
| A106 Salon Revive             | 1,320 SF | C150  | Five Below                     | 10,000 SF |
| A108 Sumo Japanese Restaurant | 1,320 SF | D100  | The Paper Store                | 7,075 SF  |
| A110 Happy Lil' Thing         | 1,320 SF | D102  | Mister 01 Pizza                | 2,200 SF  |
| A112 My Eye Dr.               | 1,320 SF | D104  | First Watch                    | 3,626 SI  |
| A114 Ramen Lab Eatery         | 1,971 SF | D108  | Select Physical Therapy        | 2,200 SI  |
| A116 Gadget Medics            | 1,062 SF | D110  | Mission Bay Chiropractic       | 1,420 SI  |
| A118 The Box Med Spa          | 1,642 SF | D112  | Center                         | 1 420 6   |
| B100 Panera                   | 4,019 SF |       | Gary D. Levine DDS             | 1,420 SF  |
| B102 Available                | 910 SF   |       | Andy's Latin Food              | 1,420 SF  |
| B104 Teriyaki Madness         | 1,795 SF |       | Jon Smith Subs                 | 1,420 SI  |
| B116 Acai Concept             | 1,007 SF | D118  | Mini Mouths Dentistry for Kids | 1,789 SI  |
| B118 Mission Bay Cleaners     | 1,007 SF | MAJA  | Baptist Health                 | 18,400 SI |
| B120 Supercuts                | 1,815 SF | MAJB  | LA Fitness                     | 38,312 SF |
| B122 Space Coast Credit Union | 4,040 SF | MAJC  | Dick's Sporting Goods          | 45,962 SF |
| C108 Prime IV Wellness        | 1,722 SF | MAJD  | Denny's Fashion                | 17,960 SF |
| C110 State Farm               | 1,522 SF | MAJD1 | The Fresh Market               | 21,782 SF |
| C112 The UPS Store            | 1,321 SF | OUTC  | Chase                          | 5,000 SF  |
| C114 Domino's                 | 1,220 SF | OUTD  | TD Bank                        | 3,964 SI  |
| C116 Massage Envy             | 2,916 SF | OUTE  | Bank of America                | 5,170 SI  |
| C117 That's A Wrap            | 1,343 SF | OUTF  | 7-Eleven                       | 1,569 SI  |
|                               |          |       |                                |           |