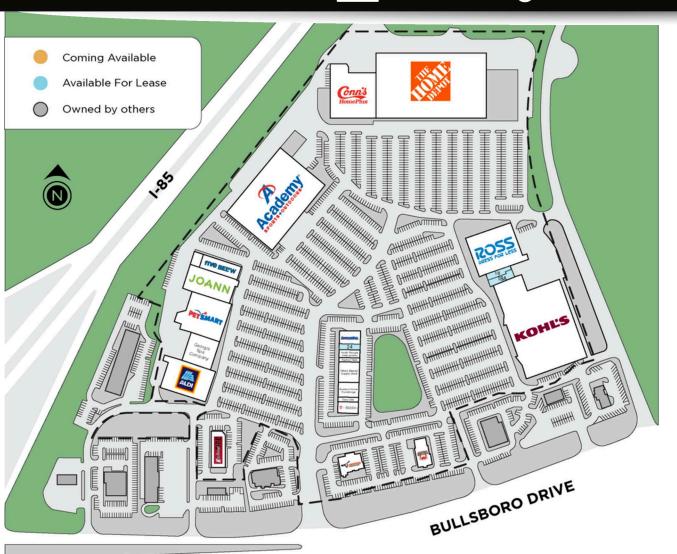

#### **PROPERTY HIGHLIGHTS**

- Newnan Pavilion is a regional power center located in Newnan, Georgia located about 25 miles south of the Atlanta Airport.
- Conveniently positioned in the area's most prominent retail corridor, Bullsboro Drive with about 100,000 vehicles per day, the center offers excellent visibility from I-85.
- Newnan Pavilion is home to Aldi and Home Depot along with other major retailers including Five Below, Kohl's, Ross Dress For Less, PetSmart, Joann and Academy Sports.

### **RETAILERS**

| 01  | Kauffman Tire                        | 6,927 SF   |
|-----|--------------------------------------|------------|
| 03  | Aldi                                 | 23,320 SF  |
| 05  | PetSmart                             | 26,263 SF  |
| 06  | JOANN                                | 18,239 SF  |
| 07  | Five Below                           | 8,000 SF   |
| 80  | Academy Sports + Outdoors            | 73,418 SF  |
| 15  | Conn's HomePlus                      | 32,922 SF  |
| 16  | Home Depot                           | 107,569 SF |
| 17  | Ross Dress For Less                  | 30,187 SF  |
| 18  | Available                            | 1,500 SF   |
| 18A | Available                            | 2,714 SF   |
| 19  | Kohl's                               | 88,304 SF  |
| 20  | The Juicy Crab                       | 5,417 SF   |
| 21  | Longhorn Steakhouse                  | 5,541 SF   |
| 22  | America's Best Contacts & Eyeglasses | 4,001 SF   |
| 24  | Available                            | 1,799 SF   |
| 25  | North Georgia Orthodontics           | 1,799 SF   |
| 26  | Fashion Nails                        | 1,227 SF   |
| 27  | Miky's Beauty Supply Store           | 6,550 SF   |
| 28  | Buddy's Home Furnishings             | 4,818 SF   |
| 29  | Zany Cuts                            | 1,202 SF   |
| 30  | T-Mobile                             | 3,600 SF   |
| 32  | Georgia Spa Company                  | 11,500 SF  |
|     |                                      |            |