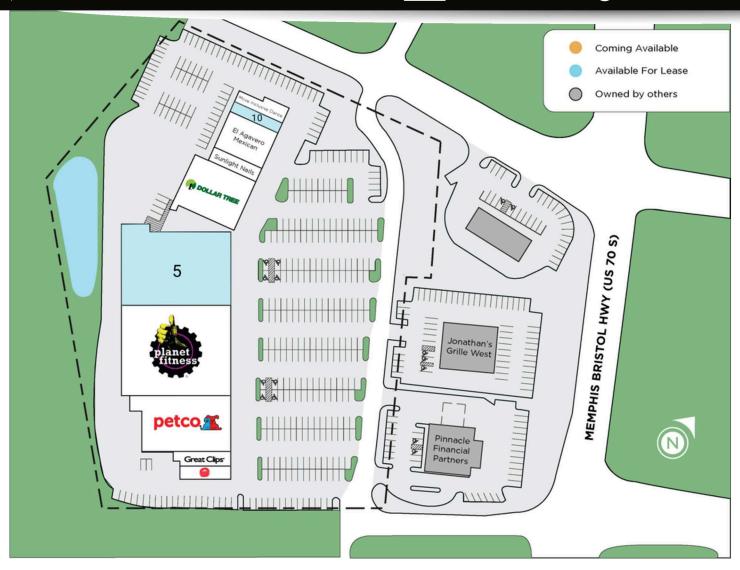

#### **PROPERTY HIGHLIGHTS**

Bellevue Place is a 77,099 square-foot neighborhood shopping center located in the heart of the rapidly growing Bellevue area of Nashville, Tennessee. The center is strategically positioned at the intersection of Interstate 40 and Highway 70 South, only 12 miles west of downtown Nashville. Anchored by Planet Fitness, Petco and Dollar Tree, Bellevue Place also offers a strong mix of specialty retail, service and dining options.

#### RETAILERS

| 1  | Pizza Hut                     | 1,600 SF  |
|----|-------------------------------|-----------|
| 2  | Great Clips                   | 1,600 SF  |
| 3  | Petco                         | 12,126 SF |
| 4  | Planet Fitness                | 23,852 SF |
| 5  | Available                     | 20,402 SF |
| 6  | Dollar Tree                   | 8,000 SF  |
| 7  | Sunlight Nails                | 1,600 SF  |
| 10 | Available                     | 1,597 SF  |
| 11 | El Agavero Mexican Restaurant | 4,800 SF  |
| 12 | Move Inclusive                | 1.522 SF  |