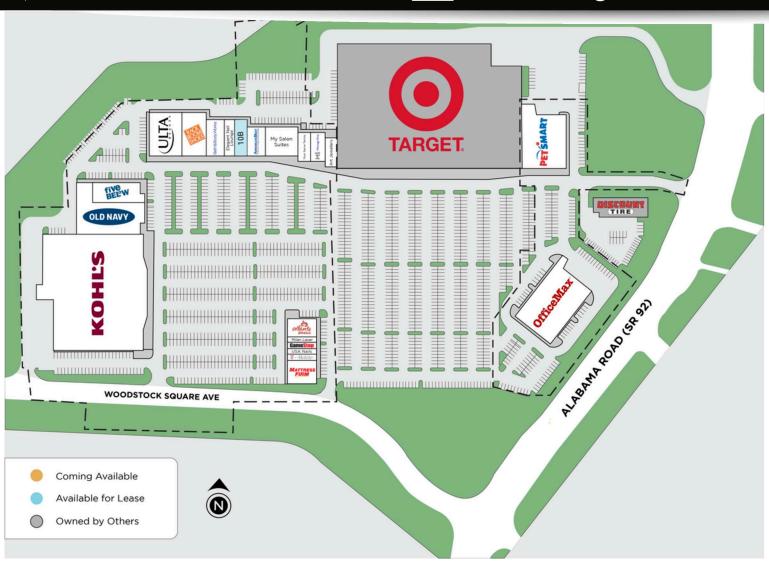

### PROPERTY HIGHLIGHTS

- Woodstock Square offers a premier shopping destination and is anchored by Target, Kohl's, PetSmart, OfficeMax and Old Navy.
- The center offers a wide range of beauty retailers including Ulta Beauty, Bath & Body Works, Sephora and Massage Envy.
- Excellent accessibility and visibility to SR 92 with convenient access from I-575 providing over 95,000 ADT.
- Located 30 miles north of Atlanta, Woodstock Square provides easy access to historic downtown Woodstock to the east as well as The Outlet Shoppes at Atlanta to the north.

## RETAILERS

| 1   | OfficeMax                            | 23,500 SF |
|-----|--------------------------------------|-----------|
| 2   | PetSmart                             | 19,235 SF |
| 3   | Art Jewelers                         | 2,800 SF  |
| 5   | Massage Envy                         | 3,200 SF  |
| 7B  | Your Serve Tennis                    | 2,800 SF  |
| 8   | My Salon Suites                      | 7,200 SF  |
| 9   | America's Best Contacts & Eyeglasses | 4,000 SF  |
| 10B | Available                            | 3,500 SF  |
| 11  | Elegant Nail Lounge                  | 2,800 SF  |
| 12  | Bath & Body Works                    | 5,000 SF  |
| 13  | Rack Room Shoes                      | 8,040 SF  |
| 14  | Ulta                                 | 10,800 SF |
| 15A | Old Navy                             | 17,000 SF |
| 15B | Five Below                           | 8,000 SF  |
| 16  | Kohl's                               | 86,584 SF |
| 17  | Mattress Firm                        | 5,200 SF  |
| 18  | T-Mobile                             | 1,400 SF  |
| 19  | USA Nails                            | 1,200 SF  |
| 20  | GameStop                             | 1,400 SF  |
| 21  | Milan Laser Hair Removal             | 1,200 SF  |
| 22  | Atlanta Bread Company                | 4,000 SF  |
|     |                                      |           |