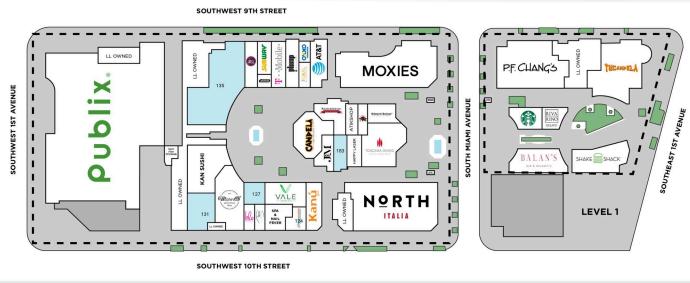

#### **RETAILERS**

| 100  | Publix                          | 29,203 SF | 152     | AT&T                             | 1,415 SF  |
|------|---------------------------------|-----------|---------|----------------------------------|-----------|
| 101  | Baru Tucandela                  | 5,691 SF  | 161     | MOXIES                           | 8,157 SF  |
| 104  | PF Chang's                      | 6,371 SF  | 172     | Edward Beiner Eyewear            | 1,233 SF  |
| 106  | Starbucks                       | 1,300 SF  | 174     | The Village Humidor              | 641 SF    |
| 107  | Rivareno Gilato                 | 1,030 SF  | 175     | ATIKSHOP                         | 808 SF    |
| 108  | Balans                          | 2,713 SF  | 176-177 | Razzle Dazzle Barbershop II      | 1,629 SF  |
| 109  | Shake Shack                     | 2,500 SF  | 180     | Candela Gastro Bar               | 2,844 SF  |
| 111  | NORTH ITALIA                    | 8,637 SF  | 182     | James Mack Designs               | 977 SF    |
| 121  | Kanu Pet                        | 1,632 SF  | 183     | Available                        | 1,019 SF  |
| 124  | Total Nutrition                 | 879 SF    | 184     | Happy Laser                      | 999 SF    |
| 125  | Vale Foods                      | 2,054 SF  | 185     | Toscana Divino                   | 3,534 SF  |
| 126B | Spa & Nail Fever                | 1,266 SF  | 201     | Tucandela                        | 5,125 SF  |
| 127  | Available                       | 956 SF    | 207     | Toscana Divino Office            | 421 SF    |
| 128  | Face, Brow & Beauty Bar         | 567 SF    | 210     | Regions Bank                     | 3,761 SF  |
| 129  | Blo Blow Dry Bar                | 569 SF    | 211     | Reviv                            | 788 SF    |
| 130  | Mister 01 Pizza                 | 3,437 SF  | 212     | Ayala Ballet                     | 1,606 SF  |
| 131  | Available                       | 2,047 SF  | 214     | FedEx Office Print & Ship Center | 2,005 SF  |
| 133  | Kan Sushi                       | 3,487 SF  | 215     | EWM Realtor                      | 2,640 SF  |
| 1345 | Sexy Fish Storage               | 550 SF    | 220     | The Hampton Social               | 8,621 SF  |
| 135  | Available                       | 6,797 SF  | 236     | LA Fitness                       | 35,295 SF |
| 138  | Raw Juice                       | 1,233 SF  | 242     | Uni K Wax                        | 1,274 SF  |
| 140  | 305 Wireless                    | 390 SF    | 244     | Massage Envy                     | 2,902 SF  |
| 141  | Subway                          | 948 SF    | 250     | Blue Martini                     | 7,735 SF  |
| 142  | T-Mobile                        | 1,418 SF  | 260     | Novecento                        | 6,481 SF  |
| 145  | Oxxo Care Cleaners              | 535 SF    | 266     | Studio-D by Paolo Salon          | 2,332 SF  |
| 147  | Plump Cosmetics and Injectables | 1,335 SF  | 300     | Pediatric Associates             | 7,453 SF  |
| 149  | Koral Boutique                  | 663 SF    |         |                                  |           |
|      |                                 |           |         |                                  |           |