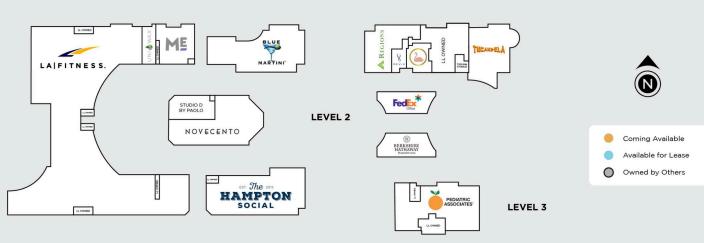

Mary Brickell Village is strategically positioned on both sides of bustling South Miami Avenue, just a few blocks from Biscayne Bay, in a dense infill and high traffic location that offers worldclass entertainment, luxury residences, hospitality and a thriving shopping district. The property boasts a lineup of strong food and beverage, service and necessity tenants led by a high-volume Publix as well as retailers including Moxies, North Italia, Shake Shack, Blue Martini, Hampton Social, Novecento, Mister 01 and Starbucks among others.

#### **RETAILERS**

| 100  | Publix                          | 29,203 SF | 152     | AT&T                             | 1,415 SF  |
|------|---------------------------------|-----------|---------|----------------------------------|-----------|
| 101  | Baru Tucandela                  | 5,691 SF  | 161     | MOXIES                           | 8,157 SF  |
| 104  | PF Chang's                      | 6,371 SF  | 172     | Edward Beiner Eyewear            | 1,233 SF  |
| 106  | Starbucks                       | 1,300 SF  | 174     | The Village Humidor              | 641 SF    |
| 107  | Rivareno Gilato                 | 1,030 SF  | 175     | ATIKSHOP                         | 808 SF    |
| 108  | Balans                          | 2,713 SF  | 176-177 | Razzle Dazzle Barbershop II      | 1,629 SF  |
| 109  | Shake Shack                     | 2,500 SF  | 180     | Candela Gastro Bar               | 2,844 SF  |
| 111  | NORTH ITALIA                    | 8,637 SF  | 182     | James Mack Designs               | 977 SF    |
| 121  | Kanu Pet                        | 1,632 SF  | 183     | Available                        | 1,019 SF  |
| 124  | Total Nutrition                 | 879 SF    | 184     | Happy Laser                      | 999 SF    |
| 125  | Vale Foods                      | 2,054 SF  | 185     | Toscana Divino                   | 3,534 SF  |
| 126B | Spa & Nail Fever                | 1,266 SF  | 201     | Tucandela                        | 5,125 SF  |
| 127  | Available                       | 956 SF    | 207     | Toscana Divino Office            | 421 SF    |
| 128  | Face, Brow & Beauty Bar         | 567 SF    | 210     | Regions Bank                     | 3,761 SF  |
| 129  | Blo Blow Dry Bar                | 569 SF    | 211     | Reviv                            | 788 SF    |
| 130  | Mister 01 Pizza                 | 3,437 SF  | 212     | Ayala Ballet                     | 1,606 SF  |
| 131  | Available                       | 2,047 SF  | 214     | FedEx Office Print & Ship Center | 2,005 SF  |
| 133  | Kan Sushi                       | 3,487 SF  | 215     | EWM Realtor                      | 2,640 SF  |
| 1345 | Sexy Fish Storage               | 550 SF    | 220     | The Hampton Social               | 8,621 SF  |
| 135  | Available                       | 6,797 SF  | 236     | LA Fitness                       | 35,295 SF |
| 138  | Raw Juice                       | 1,233 SF  | 242     | Uni K Wax                        | 1,274 SF  |
| 140  | 305 Wireless                    | 390 SF    | 244     | Massage Envy                     | 2,902 SF  |
| 141  | Subway                          | 948 SF    | 250     | Blue Martini                     | 7,735 SF  |
| 142  | T-Mobile                        | 1,418 SF  | 260     | Novecento                        | 6,481 SF  |
| 145  | Oxxo Care Cleaners              | 535 SF    | 266     | Studio-D by Paolo Salon          | 2,332 SF  |
| 147  | Plump Cosmetics and Injectables | 1,335 SF  | 300     | Pediatric Associates             | 7,453 SF  |
| 149  | Koral Boutique                  | 663 SF    |         |                                  |           |
|      |                                 |           |         |                                  |           |